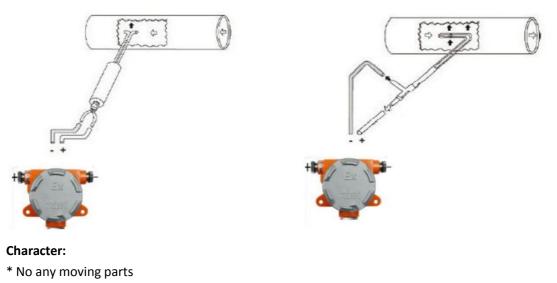

## **GE-376 Air Flow Meter**

GE-376 Air Flow Transmitter is designed for air flow measuring, monitoring and controlling. It Measure the flow velocity by ] Pitot tube with differential pressure sensor, then calculate the flow rater with the Cross sectional area.

- \* Long term measurement, accurate, reliable, sensitive
- \* Temperature compensation with wide measuring range
- \* Multiple outputs for choose 4-20mA, 0-10V, RS-485 or 1-4.5V
- \* ExdIICT6