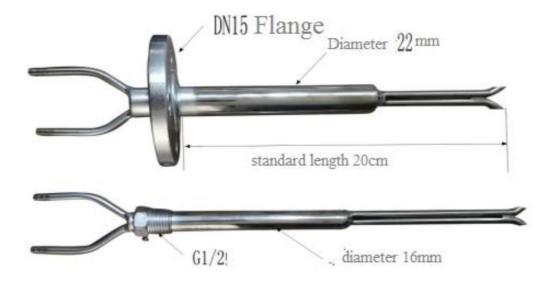

## **GE-376 Air Flow Meter**

GE-376 Air Flow Transmitter is designed for air flow measuring, monitoring and controlling. It Measure the flow velocity by ] Pitot tube with differential pressure sensor, then calculate the flow rater with the Cross sectional area.

## How to order this GE-374 Air Flow Velocity Transmitter:

- 1. Type number: GE-376-Ex
- 2. Flow Velocity range: 0~5m/s~15m/s~20m/s~25m/s~30m/s~40m/s~70m/s
- 3. Cross sectional area of air flow pipe or duct